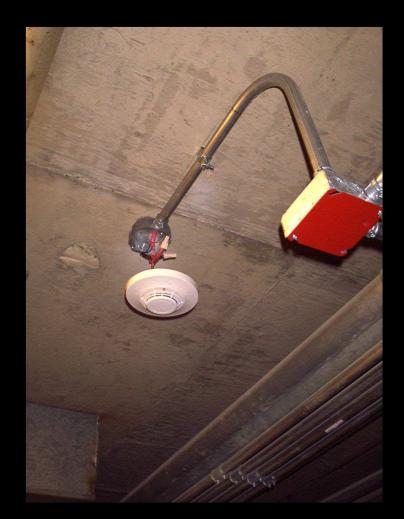

### WHY USE THE THIRD PARTY FIRE PROTECTION PROCESS?

- Verify installation of specified building design / fire strategy
- Verify <u>equivalence</u> of installation to specified building design / fire strategy
- Value to the project
  - Timeliness
  - Consistency
  - Thoroughness
- Avoid Fire Protection Pitfalls

- IMPLEMENTING THE STRATEGY
  - Review contractor submittals (if applicable)
  - Verify in the field that installation meets the project basis of design and building design documents
  - Document findings and present to building owner