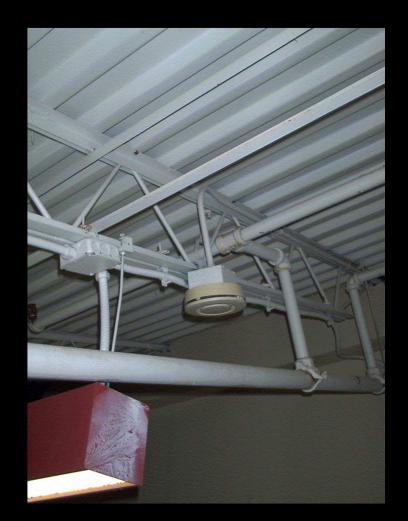

### WHY USE THE THIRD PARTY FIRE PROTECTION PROCESS?

- Verify installation of specified building design / fire strategy
- Verify <u>equivalence</u> of installation to specified building design / fire strategy
- Value to the project
  - Timeliness
  - Consistency
  - Thoroughness
- Avoid Fire Protection Pitfalls

- IMPLEMENTING THE STRATEGY
  - Review contractor submittals (if applicable)
  - Verify in the field that installation meets the project basis of design and building design documents
  - Document findings and present to building owner