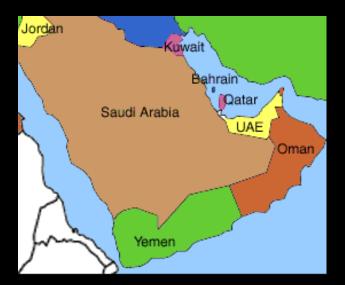

### WHO USES THE THIRD PARTY FIRE PROTECTION REVIEW PROCESS?

- AUTHORITIES HAVING
   JURISDICTION
  - UAE
  - QATAR
  - OMAN
- END USERS
  - KSA