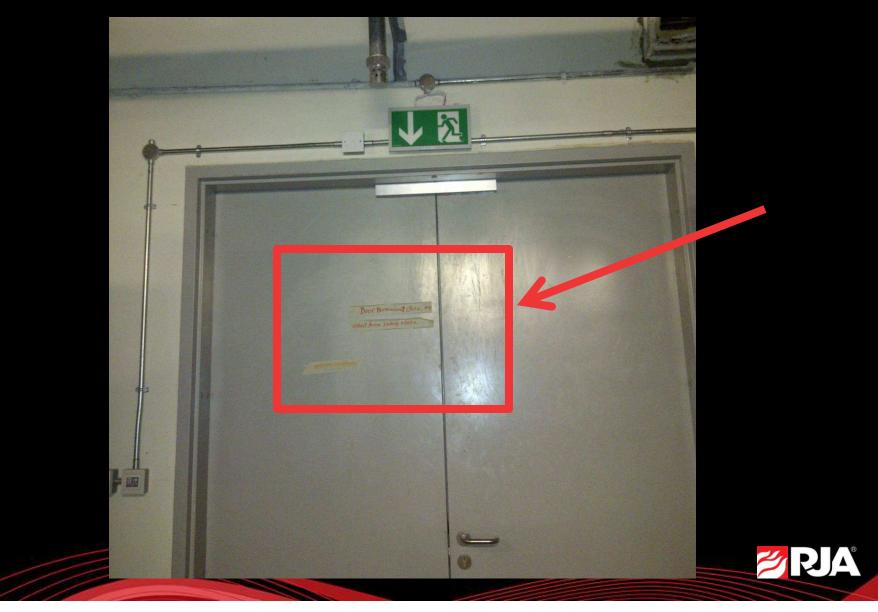

### WHY USE THE THIRD PARTY FIRE PROTECTION PROCESS?

- Verify installation of specified building design / fire strategy
- Verify <u>equivalence</u> of installation to specified building design / fire strategy
- Value to the project
  - Timeliness
  - Consistency
  - Thoroughness
- Avoid Fire Protection Pitfalls