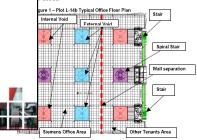

#### DOCUMENTING THE STRATEGY

FIRE AND LIFE SAFETY REPORT

SIEMENS HEADQUARTERS MASDAR CITY PLOT L-14b ABU DHABI, UAE ETY REPORT I53281 - Page 1 ARTERS MASDAR CITY PLOT L-14b 4 May 2011

#### INTRODUCTION

ribes the fire and life safety features for the design of the res Masdar City Plot L-14b which is located in Masdar City The fire and life safety related features and requirements report are based on the applicable fire protection and life and regulations in addition to the Abu Dhabi Civil Defense consistent with internationally recognized fire and life safety

#### BUILDING DESCRIPTION

unters Suliding Piot L-14b is one of the series of plots of helphorbodo (MIN) buildings. The high-rise building is an sting of 5 stories including ground and roof levels with a the lowest fire department access (ground level) to the ocated on a sloped grade where one side of the building is on the ground level (+0.00 m) while the other side is open on m). The building is split into two separate areas on level 2 or one area will be dedicated to Siemens Offices and the scensed from both the Siemens offices and the multiple iris Istain located within an atrium space connect level 1 to al square shaped light well open to sky connect level 1 and the root level 1 and the root level 1 and the root level 3 and in a dividues an open termore with level 1 includes an open termore with level 1 includes an open termore with level 1 and the root level 3 and areas with level 1 and the root level 3 and arease with level 1 and the root level 3 and servels and while level 1 includes an open termore with level 1 and the root level 3 and arease with level 1 and the root level 3 and arease with servel 1 and the root level 3 and arease with level 1 and the root level 3 and the root level 3 and arease with level 1 and the root level 3 and arease with level 1 and the root level 3 and arease with level 1 and the root level 3 and arease with level 1 and the root level 3 and the root level 3 and arease with level 1 and the root level 3 and ther area with level