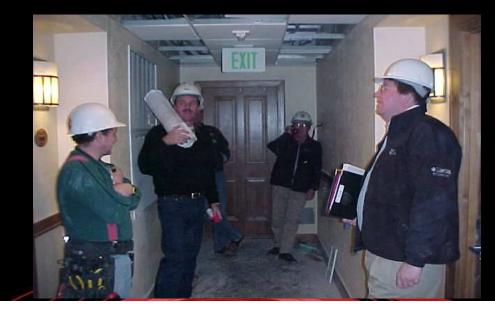

### WHEN SHOULD THIRD PARTY REVIEWERS GET INVOLVED IN YOUR PROJECT?

 Prior to start of construction, designate an independent authority or consultant to provide design review and perform inspections

REVIEW OR ESTABLISH PROJECT BASIS
 OF DESIGN AND BUILDING DESIGN
 DOCUMENTS