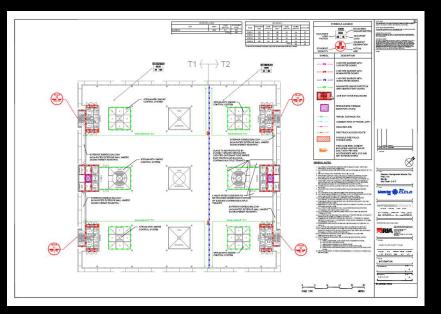

#### DOCUMENTING THE STRATEGY

FIRE AND LIFE SAFETY REPORT

SIEMENS HEADQUARTERS MASDAR CITY PLOT L-14b ABU DHABI, UAE ETY REPORT I53281 - Page 1 ARTERS MASDAR CITY PLOT L-14b 4 May 2011

#### INTRODUCTION

ribes the fire and life safety features for the design of the res Masdar City Plot L-14b which is located in Masdar City The fire and life safety related features and requirements report are based on the applicable fire protection and life and regulations in addition to the Abu Dhabi Civil Defense consistent with internationally recognized fire and life safety

#### BUILDING DESCRIPTION

unters Suliding Piot L-14b is one of the series of plots of helphorbodo (MIN) buildings. The high-rise building is an sting of 5 stories including ground and roof levels with a the lowest fire department access (ground level) to the ocated on a sloped grade where one side of the building is on the ground level (+0.00 m) while the other side is open on m). The building is split into two separate areas on level 2 or one area will be dedicated to Siemens Offices and the scensed from both the Siemens offices and the multiple iris Istain located within an atrium space connect level 1 to al square shaped light well open to sky connect level 1 and the root level 1 and the root level 1 and the root level 3 and in a dividues an open termore with level 1 includes an open termore with level 1 includes an open termore with level 1 and the root level 3 and areas with level 1 and the root level 3 and arease with level 1 and the root level 3 and servels and while level 1 includes an open termore with level 1 and the root level 3 and arease with level 1 and the root level 3 and arease with servel 1 and the root level 3 and arease with level 1 and the root level 3 and the root level 3 and arease with level 1 and the root level 3 and arease with level 1 and the root level 3 and arease with level 1 and the root level 3 and arease with level 1 and the root level 3 and the root level 3 and arease with level 1 and the root level 3 and ther area with level