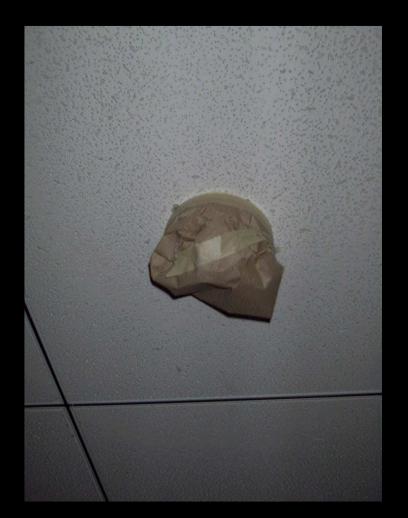

### WHY USE THE THIRD PARTY FIRE PROTECTION PROCESS?

- Verify installation of specified building design / fire strategy
- Verify <u>equivalence</u> of installation to specified building design / fire strategy
- Value to the project
  - Timeliness
  - Consistency
  - Thoroughness
- Avoid Fire Protection Pitfalls

- IMPLEMENTING THE STRATEGY
  - Review contractor submittals (if applicable)
  - Verify in the field that installation meets the project basis of design and building design documents
  - Document findings and present to building owner